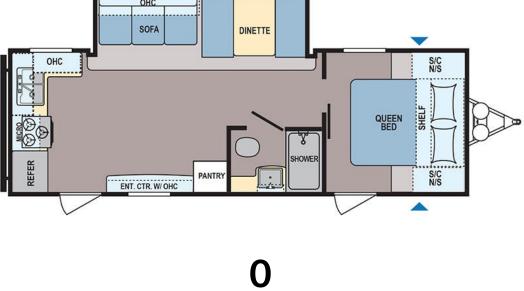

# Specs for 2019 Dutchmen - Coleman Lantern Floorplan: 245RK (Travel Trailer)

2019 Dutchmen Coleman Lantern (Travel Trailer) Unit Available

# Kitchen Table Configuration

Bench Seats

| Living A                                                                                         | rea Location                                                                                                                                 |
|--------------------------------------------------------------------------------------------------|----------------------------------------------------------------------------------------------------------------------------------------------|
| Center                                                                                           |                                                                                                                                              |
| Oven /                                                                                           | Stove                                                                                                                                        |
| Layout                                                                                           |                                                                                                                                              |
| Oven /                                                                                           | Stove                                                                                                                                        |
| Numbe                                                                                            | r Of Oven Burners                                                                                                                            |
| 3                                                                                                |                                                                                                                                              |
| Overhe                                                                                           | ad Fan                                                                                                                                       |
| Yes                                                                                              |                                                                                                                                              |
| Refrige                                                                                          | rator                                                                                                                                        |
| Refrige                                                                                          | rator Size                                                                                                                                   |
| Mid-Siz                                                                                          | 2                                                                                                                                            |
| -                                                                                                | rator Power Mode                                                                                                                             |
| Electric                                                                                         | / Propane                                                                                                                                    |
| Sofa<br>Numbe                                                                                    | r Of Sofas                                                                                                                                   |
|                                                                                                  |                                                                                                                                              |
|                                                                                                  |                                                                                                                                              |
| '<br><b>Reclini</b> i<br>No                                                                      | ng Sofa                                                                                                                                      |
| Reclinii<br>No<br>Recline                                                                        | ng Sofa<br>nrs / Rockers<br>r Of Recliner / Rockers                                                                                          |
| Reclinii<br>No<br>Recline<br>Numbe                                                               | rs / Rockers                                                                                                                                 |
| Reclinii<br>No<br>Recline<br><u>Numbe</u><br>0<br>Beds                                           | rs / Rockers                                                                                                                                 |
| Reclinit<br>No<br>Recline<br>0<br>Beds<br>Max Sle<br>6                                           | rs / Rockers<br>r Of Recliner / Rockers<br>eeping Count                                                                                      |
| Reclinie<br>No<br>Recline<br>0<br>Beds<br>Max Sto<br>6<br>Numbe                                  | rs / Rockers<br>r Of Recliner / Rockers                                                                                                      |
| Reclinie<br>No<br>Recline<br>0<br>Beds<br>Max Sle<br>6<br>Numbe<br>0                             | rs / Rockers<br>r Of Recliner / Rockers<br>eeping Count<br>r Of Bunk Beds                                                                    |
| Reclinie<br>No<br>Recline<br>0<br>Beds<br>Max Ste<br>6<br>Numbe<br>0<br>Numbe                    | rs / Rockers<br>r Of Recliner / Rockers<br>eeping Count                                                                                      |
| Reclinie<br>No<br>Recline<br>0<br>Beds<br>Max Sle<br>6<br>Numbe<br>0<br>Numbe<br>0               | rs / Rockers<br>r Of Recliner / Rockers<br>eeping Count<br>r Of Bunk Beds<br>r Of Double Beds                                                |
| Reclinie<br>No<br>Recline<br>0<br>Beds<br>Max Ste<br>6<br>Numbe<br>0<br>Numbe<br>0<br>Numbe      | rs / Rockers<br>r Of Recliner / Rockers<br>eeping Count<br>r Of Bunk Beds                                                                    |
| Reclinie<br>No<br>Recline<br>0<br>Beds<br>Max Sle<br>6<br>Numbe<br>0<br>Numbe<br>0<br>Numbe<br>0 | eeping Count<br>r Of Bunk Beds<br>r Of Double Beds<br>r Of Full Size Beds                                                                    |
| Reclinie<br>No<br>Recline<br>0<br>Beds<br>Max Sle<br>6<br>Numbe<br>0<br>Numbe<br>0<br>Numbe<br>0 | rs / Rockers<br>r Of Recliner / Rockers<br>eeping Count<br>r Of Bunk Beds<br>r Of Double Beds                                                |
| Reclinie<br>No<br>Recline<br>0<br>Beds<br>Max Sle<br>6<br>Numbe<br>0<br>Numbe<br>0<br>Numbe<br>1 | eeping Count<br>r Of Bunk Beds<br>r Of Double Beds<br>r Of Full Size Beds                                                                    |
| Reclinie<br>No<br>Recline<br>0<br>Beds<br>Max Sle<br>6<br>Numbe<br>0<br>Numbe<br>0<br>Numbe<br>1 | eeping Count<br>r Of Recliner / Rockers<br>eeping Count<br>r Of Bunk Beds<br>r Of Double Beds<br>r Of Full Size Beds<br>r Of Queen Size Beds |

| Master    | Bedroom Flooring Type     |
|-----------|---------------------------|
| Vinyl     |                           |
|           | Bedroom Door Style        |
|           | ling Door                 |
| Full Siz  | e Master Bedroom Closet   |
| No        |                           |
| Master    | Bedroom Mirror Doors      |
| Yes       |                           |
|           | Bedroom Shades / Curtains |
| Yes       |                           |
|           | Bedroom Location          |
| Front     |                           |
| Bunkho    | DUSE                      |
| No        |                           |
| Upgrad    | ded Matress               |
| Heated    | İ                         |
| No        |                           |
| Bathro    | om                        |
| Numbe     | er Of Bathrooms           |
| 1         |                           |
| Bathroo   | om Flooring Type          |
| Vinyl     |                           |
| Bathroo   | om Location               |
| Center    |                           |
| Toilet    |                           |
| Toilet T  | -ype                      |
| Plastic   |                           |
| Showe     | r                         |
| Door Ty   | ype                       |
| Curtain   | •                         |
| Wheels    | 5                         |
| Wheels    | s Composition             |
| Steel     |                           |
| Numbe     | r Of Axles                |
| 2         |                           |
| Tires     |                           |
| Rear Ti   | re (Full Spec)            |
| 15 Inch I | Radial                    |
| Spare 1   | <u>Fire</u>               |
| -puic i   |                           |