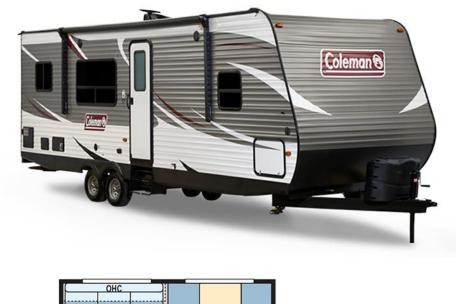

# Specs for 2019 Dutchmen - Coleman Lantern Floorplan: 245RK (Travel Trailer)

2019 Dutchmen Coleman Lantern (Travel Trailer) Unit Available